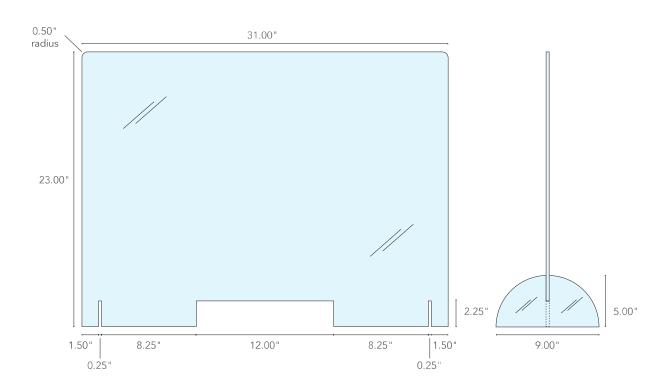

#### **SPECIFICATIONS**

- 31.00" wide x 23.00" high\* with 0.50" radius rounded corners
- Available with or without a pass-through slot
- Available in 1/8" or 1/4" thick clear acrylic
- · Acrylic feet available in clear, white, or black

#### \$130 per screen

Size is based on maximizing the number of screens that can be cut out of a full sheet of clear acrylic and eliminating waste on this high-demand product.

This product is in high demand. A high volume of orders may result in delays due to restocking.