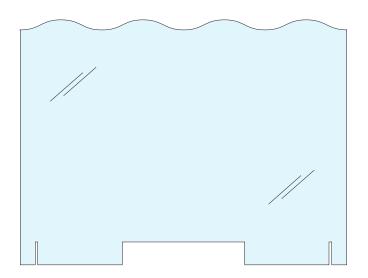

#### SHAPED WSH HORIZONTAL FREESTANDING PROTECTIVE SCREEN

The customization of screens is also available by size and mounting method as well as the acrylic thickness. Additionally, depending on the size of the screen, logos and/or privacy graphics can be etched into the acrylic. For further integration into the environment's interior design, consider a shaped edge on the wellness screens.

WAVE EDGE ARCH EDGE