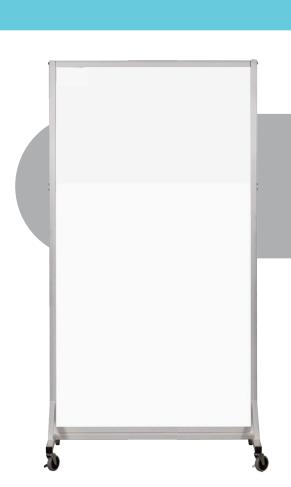

# **MOBILE WELLNESS BARRIERS**

**VERTICAL BARRIER SCREEN ON CASTORS** 

Mobile barriers roll into action creating division and safety between clients. Built on a metal frame and sitting on 4 castor wheels, this barrier offers mobility, durability, and protects agains COVID-19.

#### 36 X 72 INCHES - \$295

• 36" wide by 72" high  $(3 \times 6)$  barrier with a frame and sitting on 4 casters.

## 48 X 72 INCHES - \$305

 48" wide by 72" high (4 x 6) barrier with a frame and sitting on 4 casters.