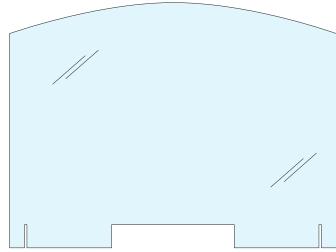

#### SHAPED WSH HORIZONTAL FREESTANDING PROTECTIVE SCREEN

The customization of screens is also available by size and mounting method as well as the acrylic thickness. Additionally, depending on the size of the screen, logos and/or privacy graphics can be etched into the acrylic. For further integration into the environment's interior design, consider a shaped edge on the wellness screens.

WAVE EDGE ARCH EDGE